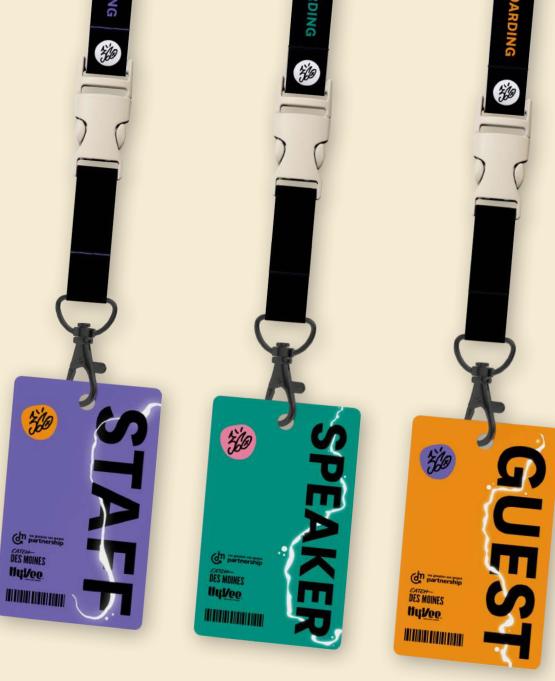

## CONFERENCE DESIGN

Infinite is a conference that encourages people to say out loud their own thoughts with a confident attitude. The conference uses 100% typography to create creativity of boundless, endless, and without end or limits.

Gathering in-person, our hope is to inspire and reconnect you with a community of creative professionals that share and celebrate all things experience design.

retanding opportunity ed, network and refuell user days of visionary ad larynotes as well as periences almed to re-