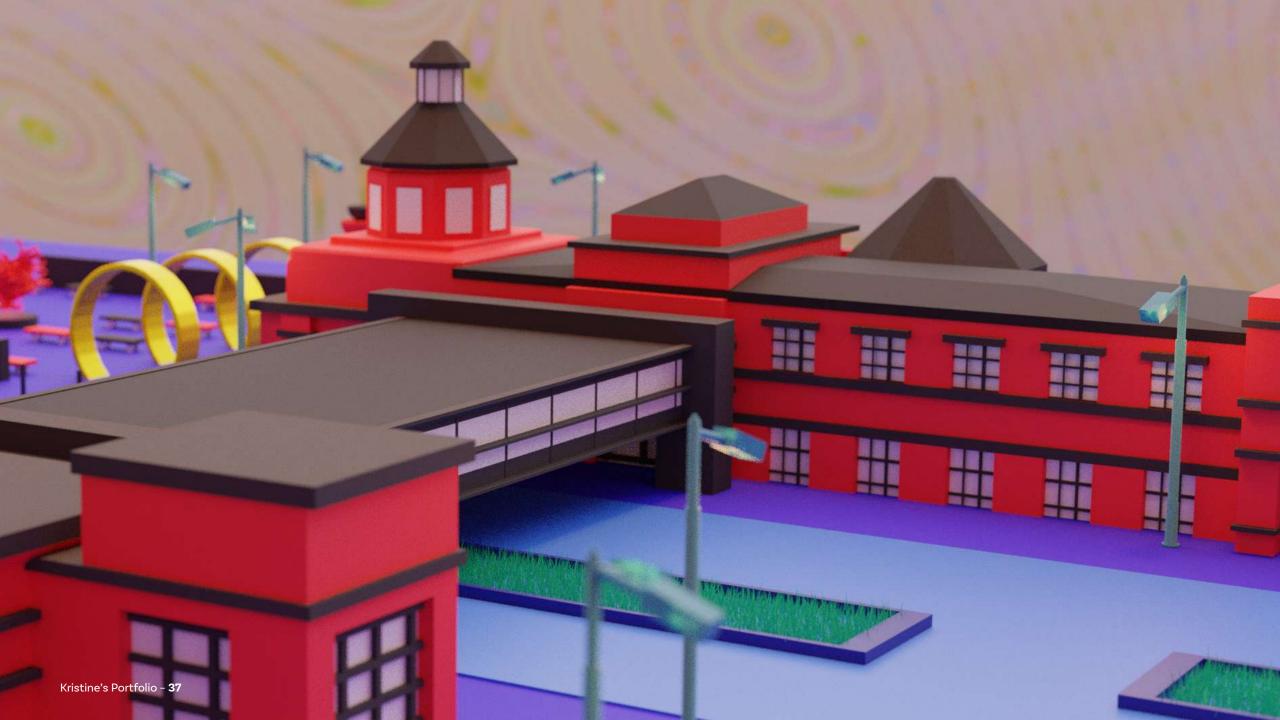

## PUBLIC WORKS

## **3D DESIGN**

The purpose of this 3D Project is to create new art and sculptures around GrandView campuses by using the program Blender with the creativity of imagination.