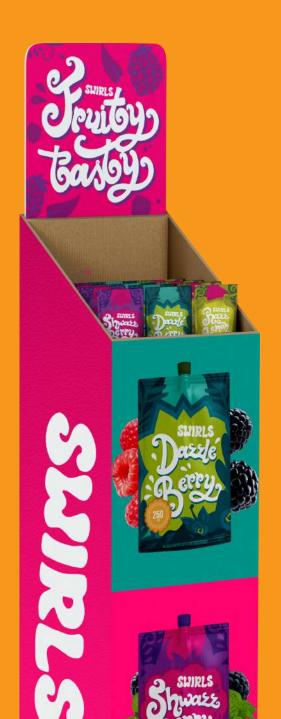

## SWIRLS

# PACKAGING DESIGN

Swirls is 100% pure juice made from the flesh of fresh fruit such as lemon, peach, raspberry, strawberry, and limited fruit edition. The brand doesn't contain any sugars, sweeteners, preservatives, flavorings, or colorings of juice.