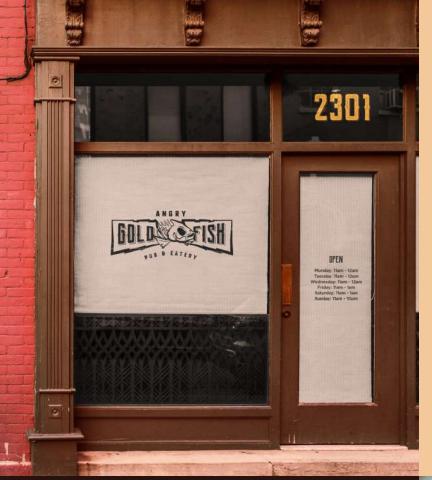

# ANGRY GOLDFISH

# BRANDING DESIGN

Angry GoldFish is an '90s dive bar restaurant located in Des Moines, Iowa. The restaurant has innovative American grub & craft beer in a quirky style. Refreshing the original logo but keeping the retro/vintage vibe is the main manner.