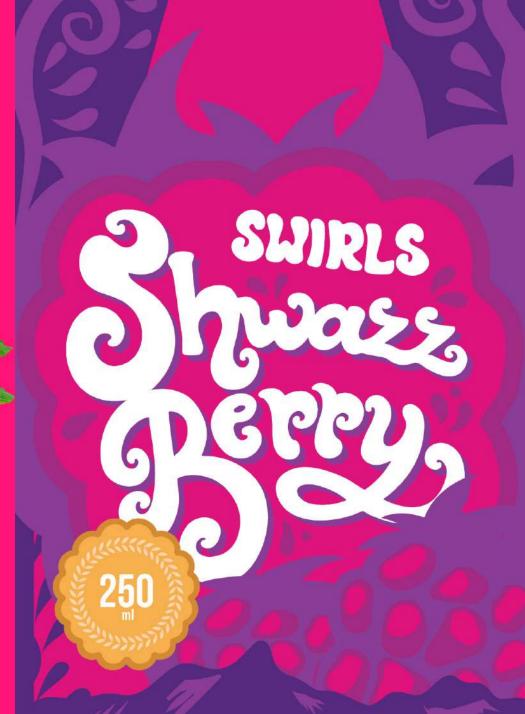

## SWIRLS

# PACKAGING DESIGN

Swirls is 100% pure juice made from the flesh of fresh fruit such as lemon, peach, raspberry, strawberry, and limited fruit edition. The brand doesn't contain any sugars, sweeteners, preservatives, flavorings, or colorings of juice.