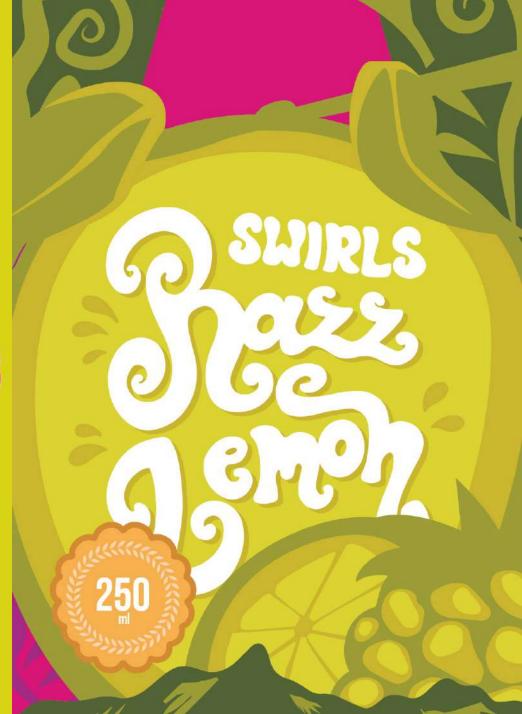

## SWIRLS

# PACKAGING DESIGN

Swirls is 100% pure juice made from the flesh of fresh fruit such as lemon, peach, raspberry, strawberry, and limited fruit edition. The brand doesn't contain any sugars, sweeteners, preservatives, flavorings, or colorings of juice.