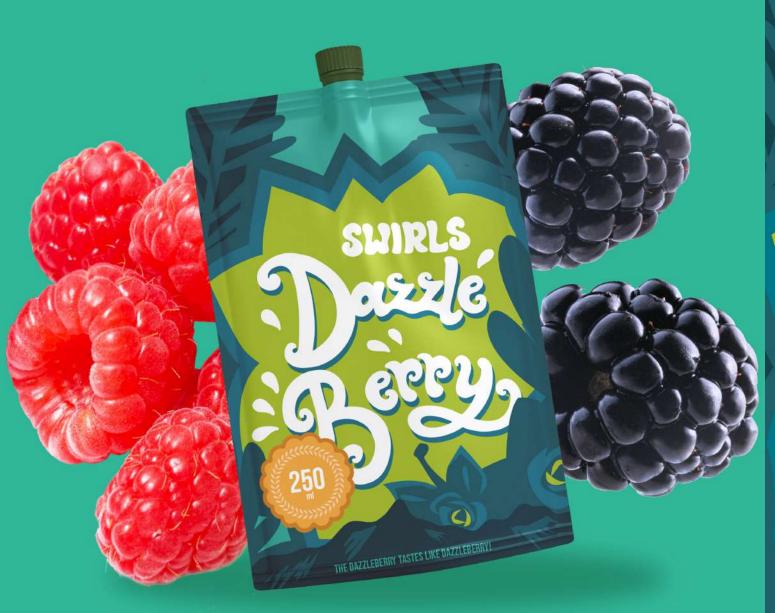

## SWIRLS

# PACKAGING DESIGN

Swirls is 100% pure juice made from the flesh of fresh fruit such as lemon, peach, raspberry, strawberry, and limited fruit edition. The brand doesn't contain any sugars, sweeteners, preservatives, flavorings, or colorings of juice.