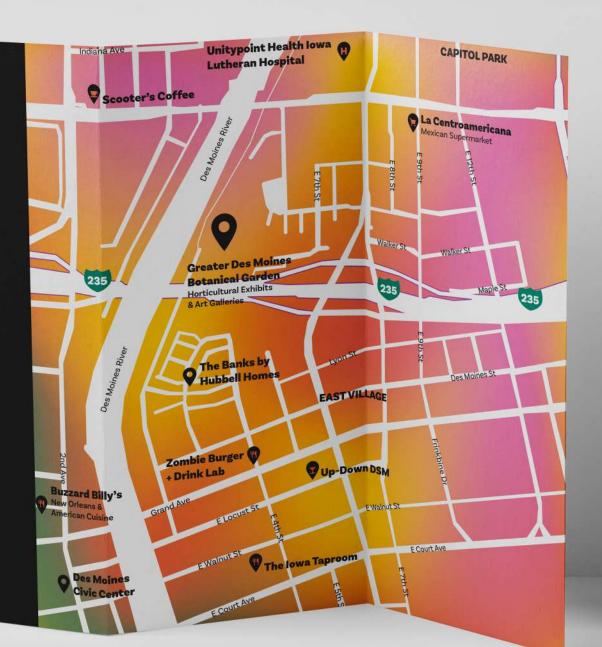

## INNER CITY

### Zombie Burger + Drink Lab

Hip American eatery & cocktail bar with a humorous horror theme & both counter & table service.

### Up-Down DSM

Below-ground bar for retro 80s & 90s arcade games & weekly specials, with craft beer & cocktails.

The Iowa Taproom
Historic, industrial haunt with over 100 regional craft beers & locally sourced New American fare.

### Scooter's Coffee

Drive-thru chain serving espresso & other coffee drinks, plus a variety of smoothies & pastries.

### Buzzard Billy's

Roomy, laid-back eatery featuring food with Louisiana roots, TVs to catch the game & a deck.