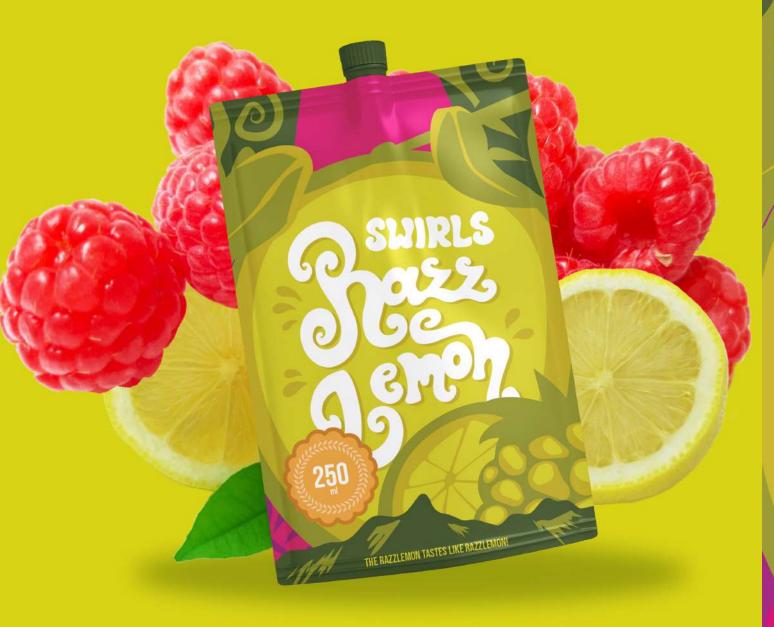

## SWIRLS

# PACKAGING DESIGN

Swirls is 100% pure juice made from the flesh of fresh fruit such as lemon, peach, raspberry, strawberry, and limited fruit edition. The brand doesn't contain any sugars, sweeteners, preservatives, flavorings, or colorings of juice.