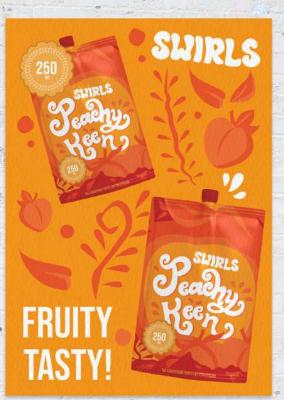

## SWIRLS

# PACKAGING DESIGN

Swirls is 100% pure juice made from the flesh of fresh fruit such as lemon, peach, raspberry, strawberry, and limited fruit edition. The brand doesn't contain any sugars, sweeteners, preservatives, flavorings, or colorings of juice.