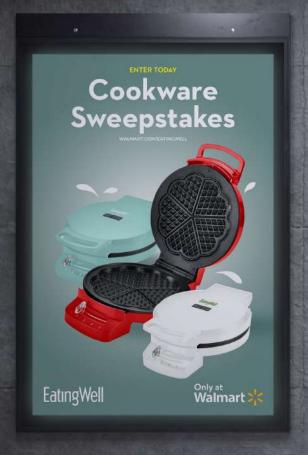

# EATINGWELL

# ADVERTISING DESIGN

This is a project I designed for the EatingWell Walmart meeting when I worked at Dotdash Meredith Corporation. From a marketing and messaging perspective, we need to emphasize "one pot / one skillet" and we have seen tremendous content growth for one-pot meals.

Developed through a unique collaboration between Walmart and EatingWell, the cookware collection sets a new standard for nonstick performance.

ORDER NOW