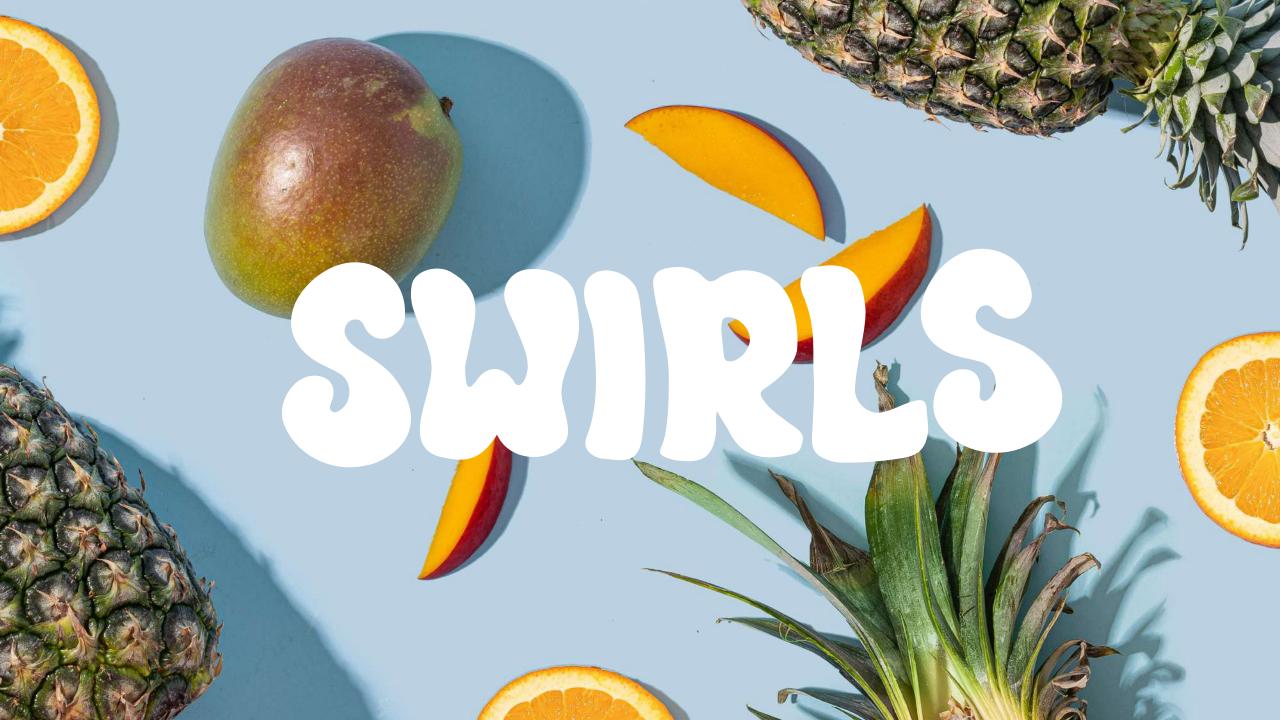

## SWIRLS

# PACKAGING DESIGN

Swirls is 100% pure juice made from the flesh of fresh fruit such as lemon, peach, raspberry, strawberry, and limited fruit edition. The brand doesn't contain any sugars, sweeteners, preservatives, flavorings, or colorings of juice.