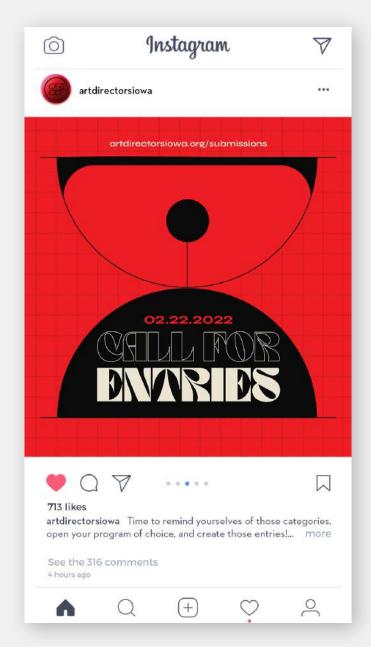

## **ADAI 2022**

# **EXHIBITION BRANDING**

Art Directors Association of Iowa is the annual event to represent, promote, and recognize art and design with professionals and students throughout Iowa.