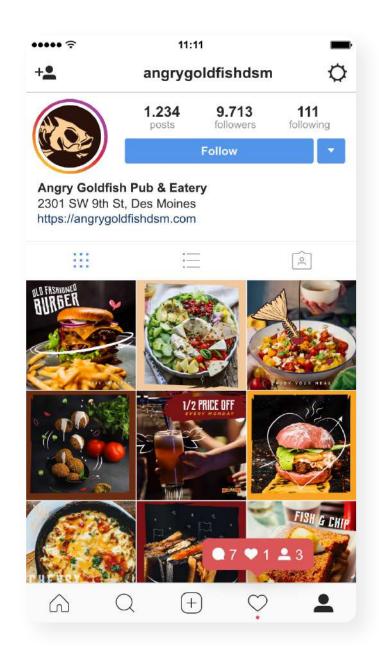

# ANGRY GOLDFISH

# BRANDING DESIGN

Angry GoldFish is an '90s dive bar restaurant located in Des Moines, Iowa. The restaurant has innovative American grub & craft beer in a quirky style. Refreshing the original logo but keeping the retro/vintage vibe is the main manner.