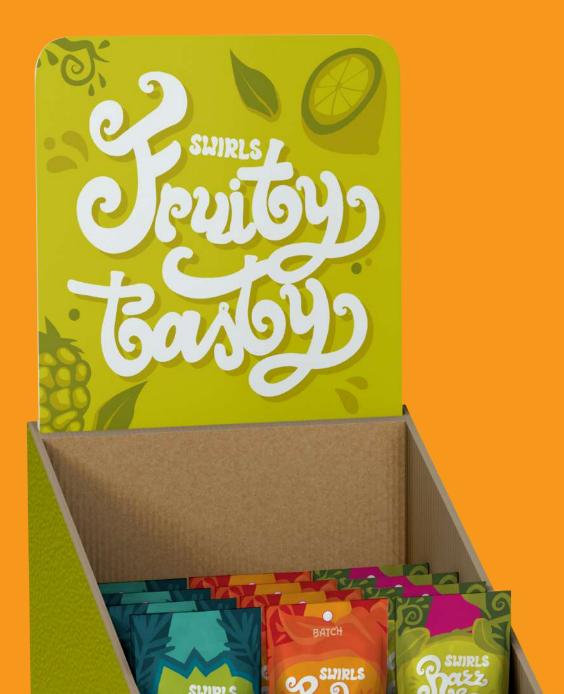

## SWIRLS

# PACKAGING DESIGN

Swirls is 100% pure juice made from the flesh of fresh fruit such as lemon, peach, raspberry, strawberry, and limited fruit edition. The brand doesn't contain any sugars, sweeteners, preservatives, flavorings, or colorings of juice.