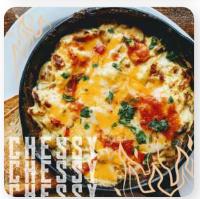

### CHEESY JALAPEÑO CORN DIP

### Step 1

Preheat oven to 350 degrees F. Heat oil in a large skillet over high heat until hot but not smoking. Add corn and jalapño and cook, without stirring, until lightly charred, about 3 minutes. Stir and cook for another 3 minutes. Transfer the mixture to a medium bowl. Stir in mayonnaise, crema (or sour cream), lime juice, chili powder and 1/2 cup queso fresco.

### Step 2

Spread the mixture in an 8-inch glass pie pan or 1-quart baking dish. Top with the remaining 1/4 cup queso fresco and sprinkle with cayenne. Bake until the cheese is melted and the outer edges begin to bubble, about 12 minutes. Garnish with chopped cilantro and serve with tortilla chips, if desired.