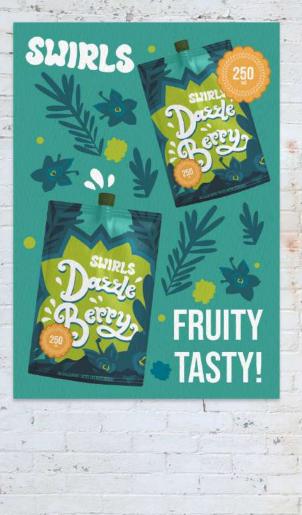

## SWIRLS

# PACKAGING DESIGN

Swirls is 100% pure juice made from the flesh of fresh fruit such as lemon, peach, raspberry, strawberry, and limited fruit edition. The brand doesn't contain any sugars, sweeteners, preservatives, flavorings, or colorings of juice.