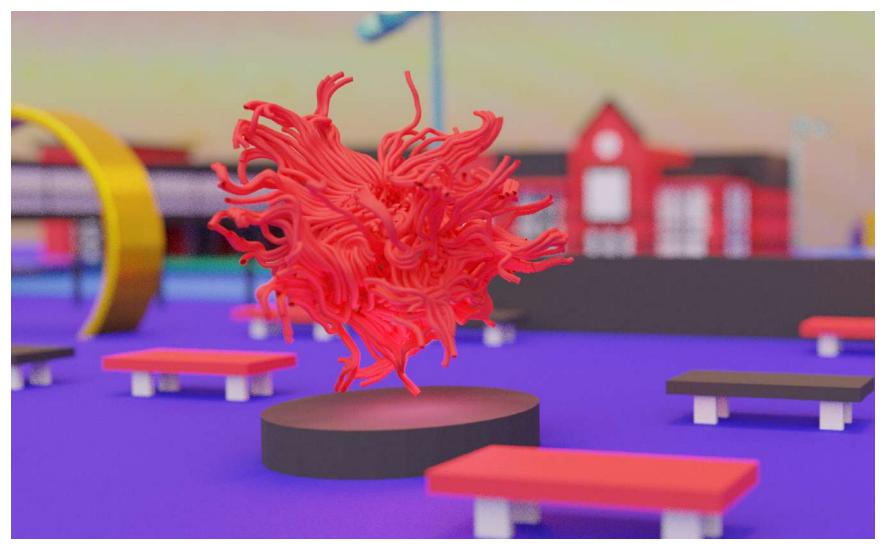

## PUBLIC WORKS

## **3D DESIGN**

The purpose of this 3D Project is to create new art and sculptures around GrandView campuses by using the program Blender with the creativity of imagination.