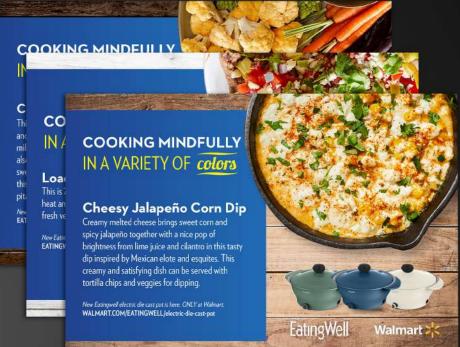

### **INGREDIENTS**

1 teaspoon canola oil
2 cups fresh or frozen (thawed) corn kernels
1 jalapeño pepper, seeded and finely chopped
1/4 cup mayonnaise
1/4 cup Mexican crema or sour cream
2 tablespoans lime juice
1 teaspoon chili powder
3/4 cup crumbled queso fresco, divided
1/8 teaspoon cayenne pepper
Chopped cilantro for garnish
Tortilla chips for serving

### CHEESY JALAPEÑO CORN DIP

### DIRECTIONS

### Step 1

Preheat oven to 350 degrees F. Heat oil in a large skillet over high heat until hot but not smoking. Add corn and jalapño and cook, without stirring, until lightly charred, about 3 minutes. Stir and cook for another 3 minutes. Transfer the mixture to a medium bowl. Stir in mayonnaise, crema (or sour cream), lime juice, chili powder and 1/2 cup queso fresco.

### Step 2

Spread the mixture in an 8-inch glass pie pan or 1-quart baking dish. Top with the remaining 1/4 cup queso fresco and sprinkle with cayenne. Bake until the cheese is melted and the outer edges begin to bubble, about 12 minutes. Garnish with chopped cilantro and serve with tortilla chips, if desired.

Nutrition Facts - Serving Size: 1/3 cup

Per Serving: 186 calories: protein 4.8g; carbohydrates 14.1g; dietary fiber 1.8g; sugars 2.9g; fat 13.4g; saturated fat 4g; cholesterol 19.1mg; vitamin a iu 469.91U; vitamin c 6.6mg; folste 25.7mg; calcium 99.6mg; ron 0.4mg; magnesium 2.4mg; potassium 202mg; sodium 189.1mg.