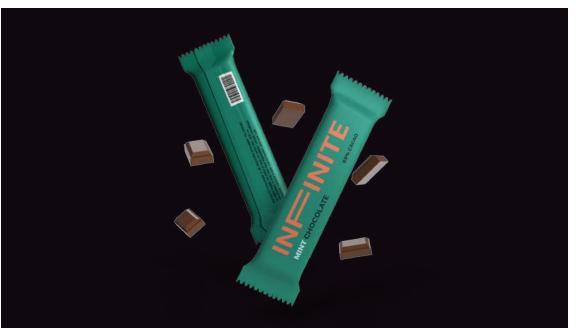

## INFINITE

## CONFERENCE DESIGN

Infinite is a conference that encourages people to say out loud their own thoughts with a confident attitude. The conference uses 100% typography to create creativity of boundless, endless, and without end or limits.