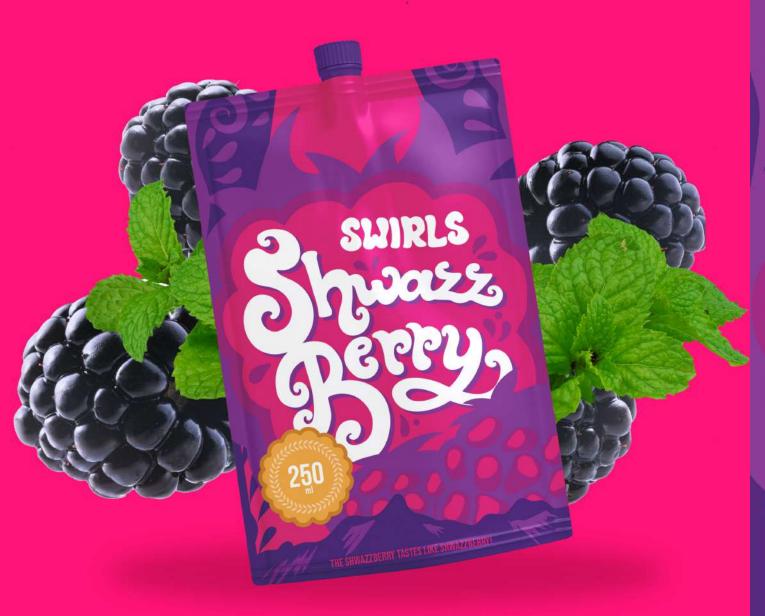

## SWIRLS

# PACKAGING DESIGN

Swirls is 100% pure juice made from the flesh of fresh fruit such as lemon, peach, raspberry, strawberry, and limited fruit edition. The brand doesn't contain any sugars, sweeteners, preservatives, flavorings, or colorings of juice.