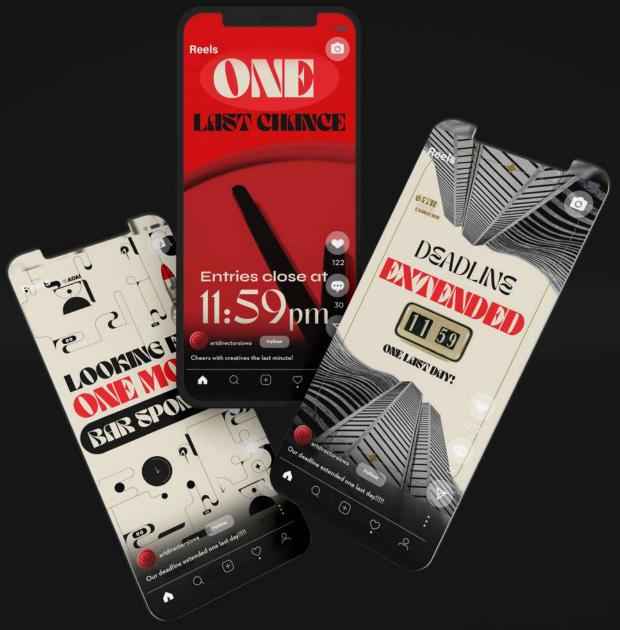

## **ADAI 2022**

# **EXHIBITION BRANDING**

Art Directors Association of Iowa is the annual event to represent, promote, and recognize art and design with professionals and students throughout Iowa.