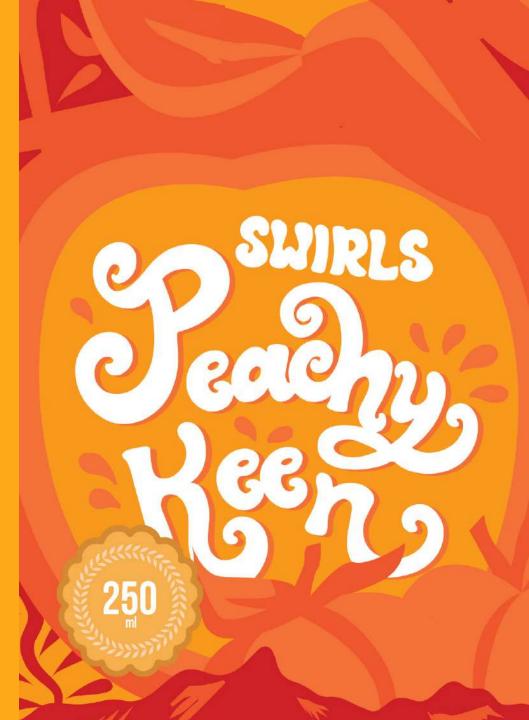

## SWIRLS

# PACKAGING DESIGN

Swirls is 100% pure juice made from the flesh of fresh fruit such as lemon, peach, raspberry, strawberry, and limited fruit edition. The brand doesn't contain any sugars, sweeteners, preservatives, flavorings, or colorings of juice.