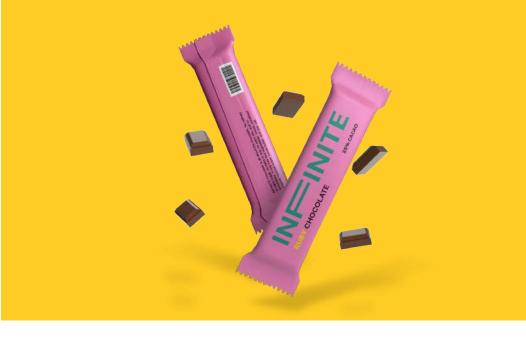

## INFINITE

## CONFERENCE DESIGN

Infinite is a conference that encourages people to say out loud their own thoughts with a confident attitude. The conference uses 100% typography to create creativity of boundless, endless, and without end or limits.