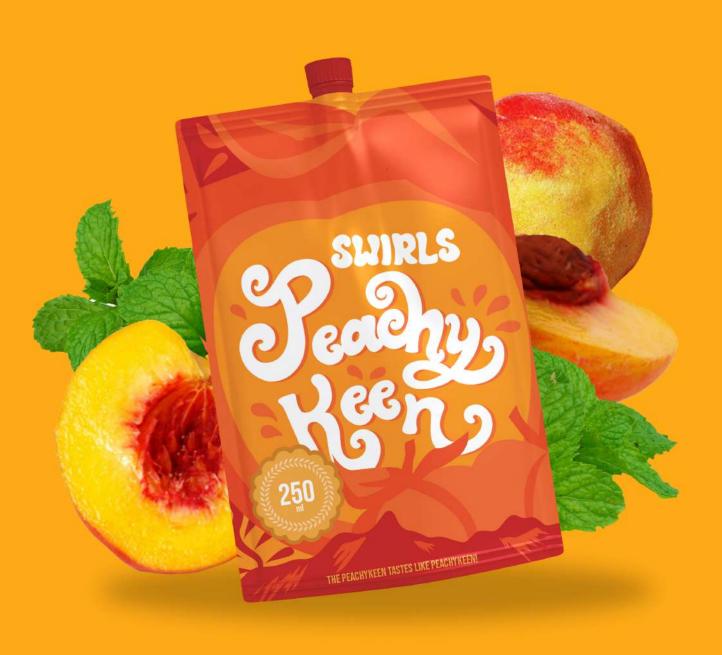

## SWIRLS

# PACKAGING DESIGN

Swirls is 100% pure juice made from the flesh of fresh fruit such as lemon, peach, raspberry, strawberry, and limited fruit edition. The brand doesn't contain any sugars, sweeteners, preservatives, flavorings, or colorings of juice.