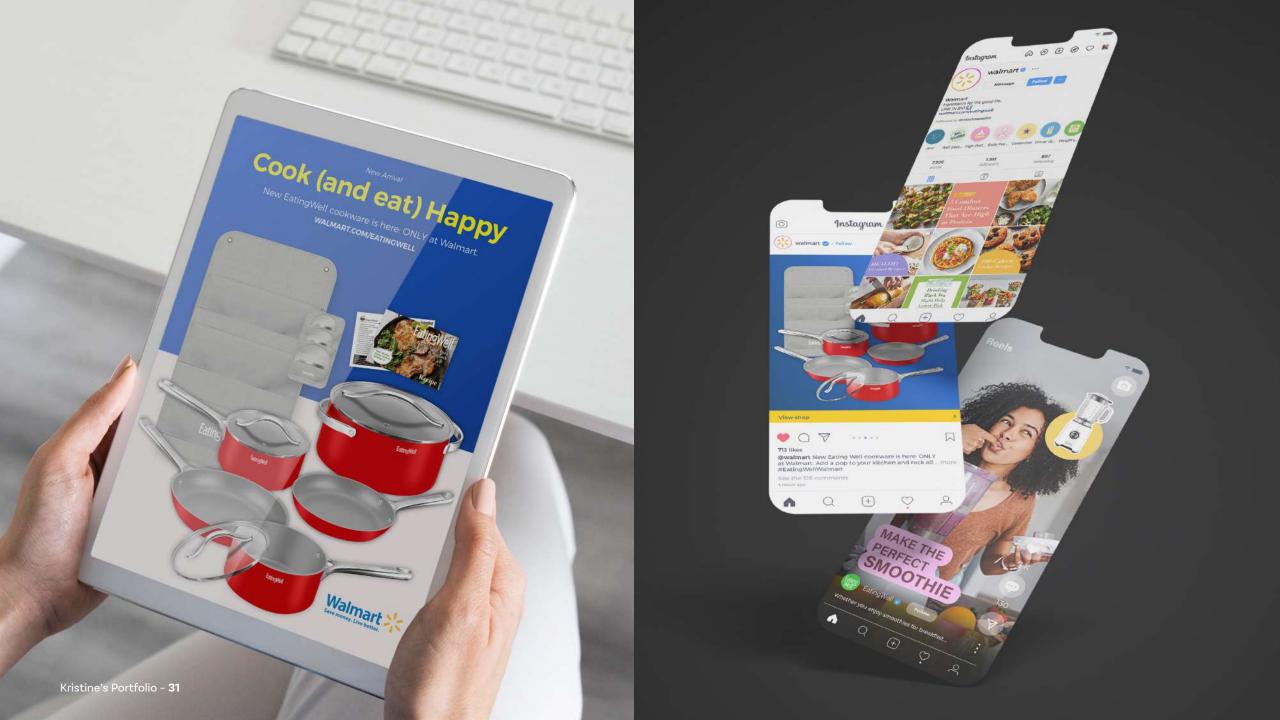

# ADVERTISING DESIGN

This is a project I designed for the EatingWell Walmart meeting when I worked at Dotdash Meredith Corporation. From a marketing and messaging perspective, we need to emphasize "one pot / one skillet" and we have seen tremendous content growth for one-pot meals.

Developed through a unique collaboration between Walmart and EatingWell, the cookware collection sets a new standard for nonstick performance.

ORDER NOW