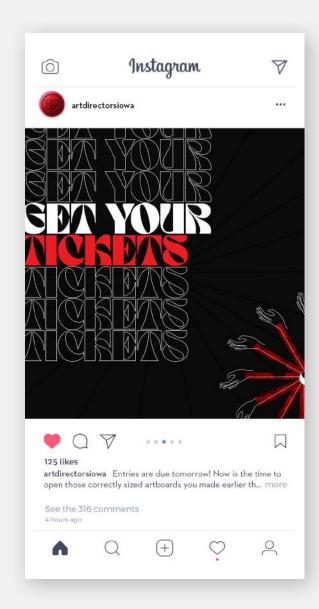

## **ADAI 2022**

# **EXHIBITION BRANDING**

Art Directors Association of Iowa is the annual event to represent, promote, and recognize art and design with professionals and students throughout Iowa.