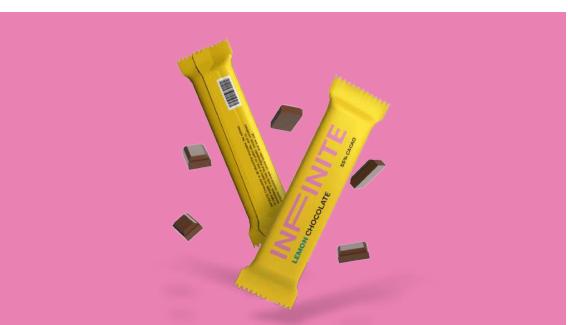

## INFINITE

## CONFERENCE DESIGN

Infinite is a conference that encourages people to say out loud their own thoughts with a confident attitude. The conference uses 100% typography to create creativity of boundless, endless, and without end or limits.