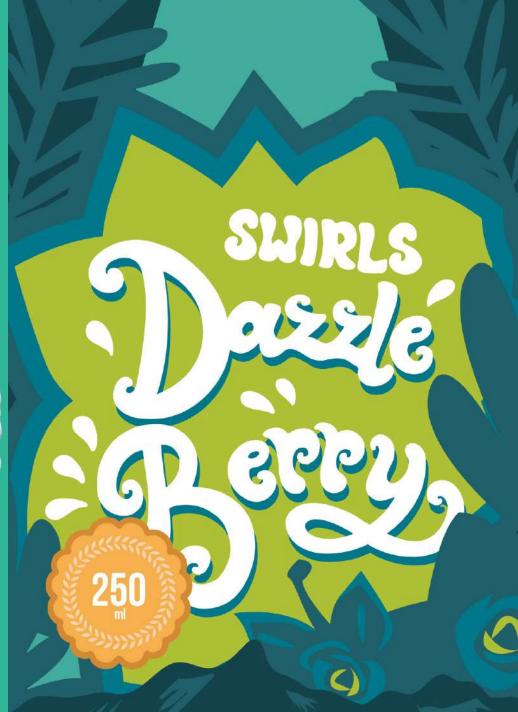

## SWIRLS

# PACKAGING DESIGN

Swirls is 100% pure juice made from the flesh of fresh fruit such as lemon, peach, raspberry, strawberry, and limited fruit edition. The brand doesn't contain any sugars, sweeteners, preservatives, flavorings, or colorings of juice.