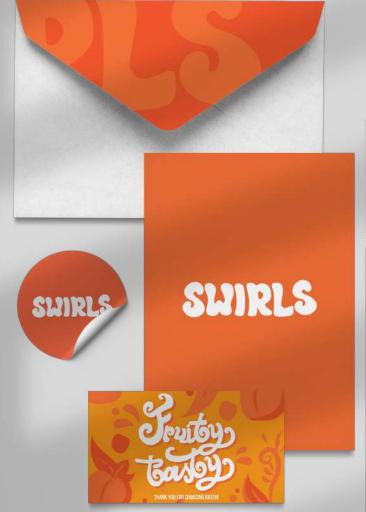

## SWIRLS

# PACKAGING DESIGN

Swirls is 100% pure juice made from the flesh of fresh fruit such as lemon, peach, raspberry, strawberry, and limited fruit edition. The brand doesn't contain any sugars, sweeteners, preservatives, flavorings, or colorings of juice.