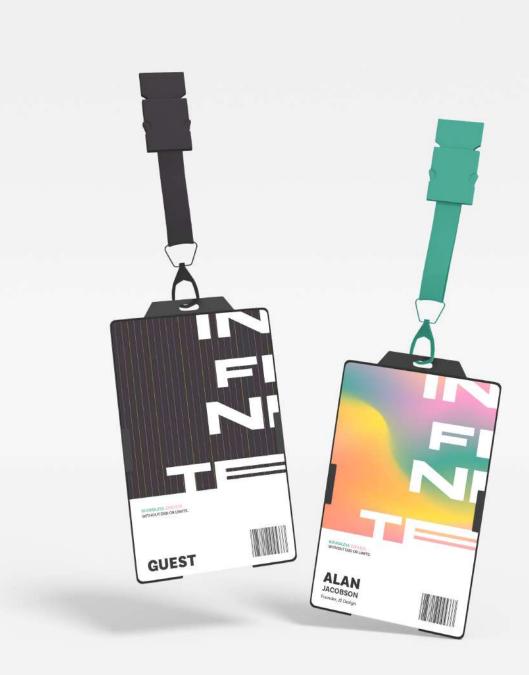

## CONFERENCE DESIGN

Infinite is a conference that encourages people to say out loud their own thoughts with a confident attitude. The conference uses 100% typography to create creativity of boundless, endless, and without end or limits.